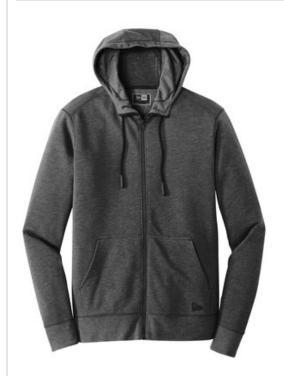

# New Era <sup>®</sup> Tri-Blend Fleece Full-Zip Hoodie

Designed for maximum comfort, this hoodie has a goanyw here look complete with modern details.

- 7.1-ounce, 55/34/11 cotton/poly/rayon fleece
- Coverstitched seams
- 3-panel hood
- Heat transfer label for tag-free comfort
- Embossed New Era neck and shoulder taping
- Matte black grommets
- Hand-dipped, silicone-tipped draw cords
- Zip-through neck
- Exposed vislon zipper
- Matte black zipper pull embossed with New Era flag logo
- Rolled-forw ard shoulders
- Front pouch pockets
- Embossed silicone New Era flag logo on left pocket
- Rib knit cuffs and hem